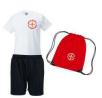

- Plain white T-shirt (no vest t-shirts) with no branding or logos
- Plain **black** shorts/ skort with no branding or logos
- Suitable trainers/ sandshoes
- Socks
- Hairband / clips to tie back long hair
- Plain black tracksuit bottoms and black or red (grey Y5&6) tracksuit top or hoodie.
- PE kit should be in a named draw string bag, if left in school

### Parents are responsible for ensuring their child brings/ is wearing their PE kit to school when needed.