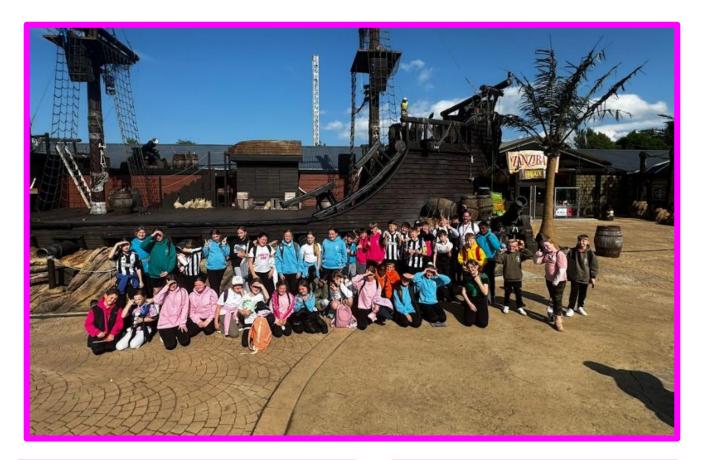

#### What a Fantastic Week at Whitley Memorial!

This week has been another brilliant example of our children letting their light shine across every corner of school.

Our Year 6 children represented Whitley Memorial wonderfully on their trip to Flamingoland. Their behaviour and encouragement for one another made us incredibly proud. A huge thank you to the staff who made this trip possible — we know how much time outside of school hours goes into planning and supervising these experiences, and we are truly grateful for their dedication.

#### This week's SHINE AWARD Stars!

C.COLLAGE

Whitley Shine Award

13<sup>th</sup> June 2025

A tiny sneak peak at some pictures from Flamingoland but the rest are being saved for the Leaver's Service! We are so glad the children had such an amazing time!