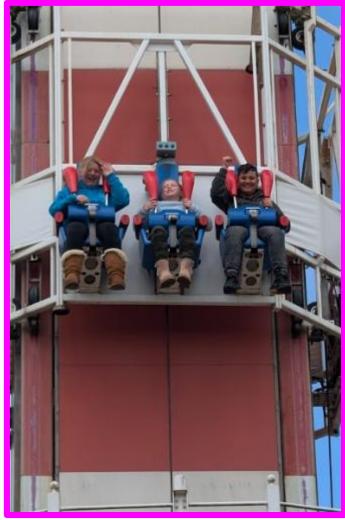

#### What a Fantastic Week at Whitley Memorial!

This week has been another brilliant example of our children letting their light shine across every corner of school.

Our Year 6 children represented Whitley Memorial wonderfully on their trip to Flamingoland. Their behaviour and encouragement for one another made us incredibly proud. A huge thank you to the staff who made this trip possible — we know how much time outside of school hours goes into planning and supervising these experiences, and we are truly grateful for their dedication.

#### This week's SHINE AWARD Stars!

C.COLLAGE

Whitley Shine Award

13<sup>th</sup> June 2025

A tiny sneak peak at some pictures from Flamingoland but the rest are being saved for the Leaver's Service! We are so glad the children had such an amazing time!